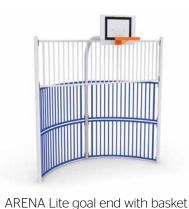

#### **Goal Ends**

ARENA goal end with 2 baskets

ARENA goal end with basket

ARENA Lite goal end with top barrier

ARENA goal end without basket

ARENA Lite goal end