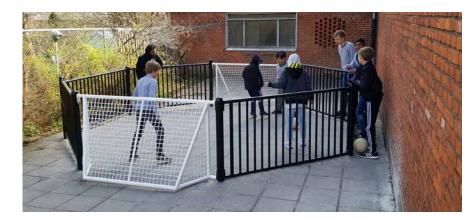

## **ARENA** StreetBall

#### The ARENA Streetball is the answer for football fans where space is restricted.

The panels provide enclosure for uninterrupted games and the gate provides easy access.

#### User Value

Allows players to practice their skills in a controlled environment and encourages the use of technique.

#### **Buyer Value**

They are available in several standard configurations to suit the needs of different environments.

(¹) 21

Santa Fe

SA-FE CC Blue

1m high side panels, 2 no. mini goals and 1 no. entrance gate.