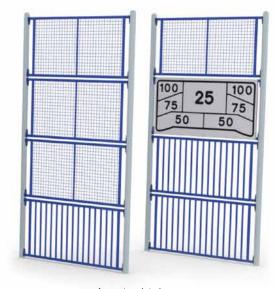

### **Skills Panels**

# Skill panels can be included on any ARENA and can be positioned at any height.

Accuracy and other coordination skills can be practiced and honed. Reverse facing basketball boards and hoops can be added to the back of the goals to increase the number of users in the system.