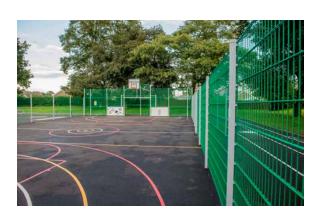

#### What is ARENA?

ARENA is our expertly designed multi-use games area (MUGA) with a stadium like feel, providing people with an exciting and professional space where a number of games can be played, including football, basketball, hockey, tennis and volleyball.

We have several standard ARENA configurations, however as our MUGA is a modular system, we can design it to suit your budget and recreational space. For peace of mind our ARENA's are TUV certified to EN 15312 (Excluding ARENA Lite side panels)