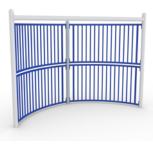

# ARENA L i t e

The ARENA Lite range offers a more standardised version of the ARENA but with the same flexibility to fit your requirements. This strong and durable multi-use games area is made from robust materials with a minimalistic design. The diagram below shows the elements that you can customise in our ARENA Lite to suit your needs.

# ARENA Lite is modular in its design, offering the flexibility of adapting it to your specific requirements.

We also have a range of standard "off-the-shelf" configurations available in various sizes, visit our website to view the selection of products.

This stylish stadium design is built to withstand hard-wearing sporting activities such as football and basketball.

Furthermore, it comes with a 10-year guarantee.