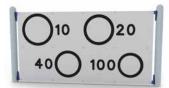

#### **Mini Goal**

Cricket

Beat the goalie

'Kick through' target

Left target scoring

Right target scoring

Double score

Solid ring target