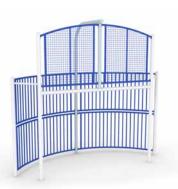

# ARENA MultiSport

ARENA is our flagship multi-sports system made from durable and high quality materials. These extremely versatile multi-use games areas can be adapted to fit your requirements. The diagram below shows the elements that you can customise in our ARENA to suit your needs.

#### What is ARENA?

ARENA is our expertly designed multi-use games area (MUGA) with a stadium like feel, providing people with an exciting and professional space where a number of games can be played, including football, basketball, hockey, tennis and volleyball.

We have several standard ARENA configurations, however as our MUGA is a modular system, we can design it to suit your budget and recreational space. For peace of mind our ARENA's are TUV certified to EN 15312 (Excluding ARENA Lite side panels)