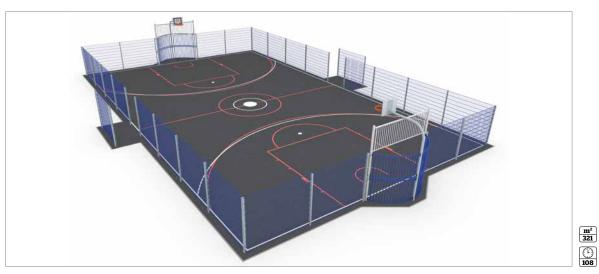

# ARENA MultiSport

ARENA is our flagship multi-sports system made from durable and high quality materials. These extremely versatile multi-use games areas can be adapted to fit your requirements. The diagram below shows the elements that you can customise in our ARENA to suit your needs.

### **Playing Zone**

It's important to get the size of your ARENA right for the site and for the users. We can design your ARENA specifically to cater for your needs.

ARENA has 3m wide goals and 1m or 2m wide panels, to make your ARENA as large or as small as required - it couldn't be easier!

Just remember, in order to have that stylish rounded corner look, the width of the ARENA playing zone will be an even number, i.e. 8m wide, 10m wide and so on!