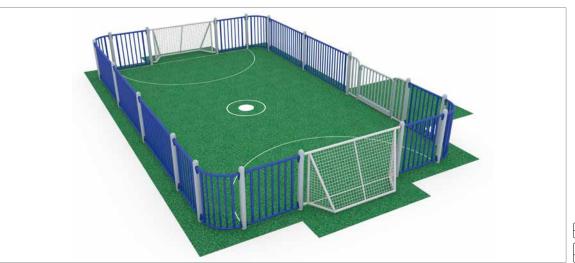

# ARENA MultiSport

ARENA is our flagship multi-sports system made from durable and high quality materials. These extremely versatile multi-use games areas can be adapted to fit your requirements. The diagram below shows the elements that you can customise in our ARENA to suit your needs.

#### The modularity of our ARENA system means that they can be easily customised and adapted to fit your requirements.

However, we also offer a selection of standard "off-the-shelf" configurations in various sizes, with different features and accessories, such as the Atlanta and New York.