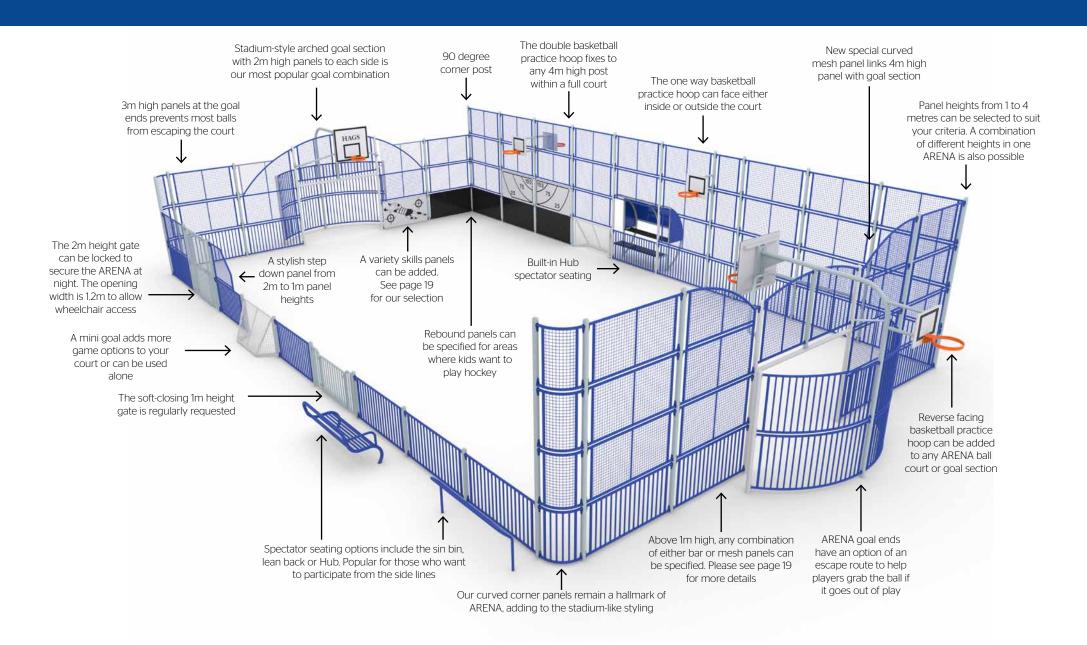

# ARENA MultiSport

ARENA is our flagship multi-sports system made from durable and high quality materials. These extremely versatile multi-use games areas can be adapted to fit your requirements. The diagram below shows the elements that you can customise in our ARENA to suit your needs.

### **Playing Zone**

It's important to get the size of your ARENA right for the site and for the users. We can design your ARENA specifically to cater for your needs.

ARENA has 3m wide goals and 1m or 2m wide panels, to make your ARENA as large or as small as required - it couldn't be easier!

#### **Goal Ends**

ARENA goal ends are ideal for enabling users to practice their shooting skills and provide the perfect solution for one-on-one games.

Our range includes goal ends that cater for many ball sports with the ability to customise to your needs.

#### **Panels**

Each panel is 1m high, which helps keep things simple when designing and building your ARENA.

Lower bar panels come as standard. For hockey areas you can have solid polyethylene panels.

ARENA comes in 4 heights and can be selected from bar, mesh and solid panel options to suit your criteria.

## Making an entrance

A great entrance can get you set for the game. All entrance gates and chicanes are designed to allow easy access for all.

The escape points behind the goal allow for quick ball retrieval as well as an additional entrance/exit point, however they can be closed off if required with a mesh infill.

#### **Accessories**

# Skill panels can be included on any ARENA and can be positioned at any height.

Accuracy and other coordination skills can be practiced and honed. Reverse facing basketball boards and hoops can be added to the back of the goals to increase the number of users in the system.

Mini goals offer the users extra elements of play. These can be positioned wherever required and allow smaller groups to practice in different parts of the system.

## **Seating & Shelters**

With football being the game of two halves and basketball being split up into quarters, even the pros need a break.

Why not add some team shelters to your ARENA, giving the players somewhere to perch during their breaks, as well as providing spectators with somewhere dry to watch the games being played out.

Sin Bin, Lean Back, Chat Room, Meeting Point and Hub seating are specifically styled to match ARENA for a complete sporting experience.