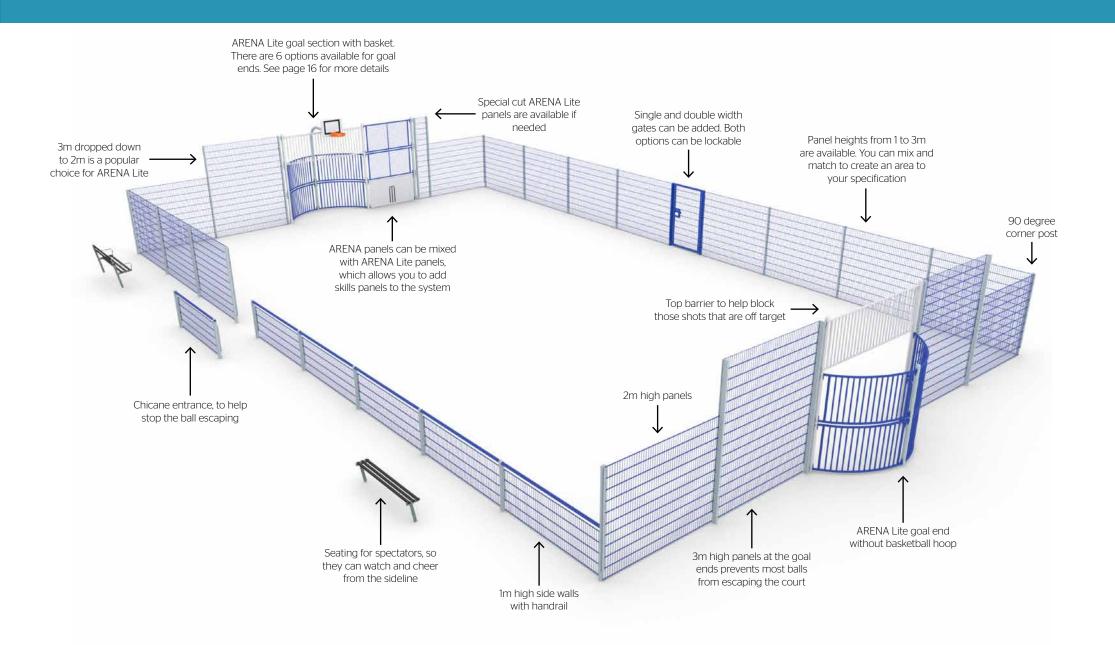

# ARENA MultiSport

ARENA is our flagship multi-sports system made from durable and high quality materials. These extremely versatile multi-use games areas can be adapted to fit your requirements. The diagram below shows the elements that you can customise in our ARENA to suit your needs.

### **Playing Zone**

It's important to get the size of your ARENA right for the site and for the users. We can design your ARENA specifically to cater for your needs.

ARENA has 3m wide goals and 1m or 2m wide panels, to make your ARENA as large or as small as required - it couldn't be easier!

Just remember, in order to have that stylish rounded corner look, the width of the ARENA playing zone will be an even number, i.e. 8m wide, 10m wide and so on!

#### **Goal Ends**

ARENA goal ends are ideal for enabling users to practice their shooting skills and provide the perfect solution for one-on-one games.

Our range includes goal ends that cater for many ball sports with the ability to customise to your needs.

We have a selection of 6 to choose from, see page 18.

#### **Panels**

Each panel is 1m high, which helps keep things simple when designing and building your ARENA.

Lower bar panels come as standard. For hockey areas you can have solid polyethylene panels.

ARENA comes in 4 heights and can be selected from bar, mesh and solid panel options to suit your criteria.

Choose from matching height side and goal end walls, or make each wall a different height to suit your site requirements.

## Making an entrance

A great entrance can get you set for the game. All entrance gates and chicanes are designed to allow easy access for all.

The escape points behind the goal allow for quick ball retrieval as well as an additional entrance/exit point, however they can be closed off if required with a mesh infill.

Vehicle access gates are also available to allow emergency services or maintenance vehicles into the area when required.

#### **Accessories**

# Skill panels can be included on any ARENA and can be positioned at any height.

Accuracy and other coordination skills can be practiced and honed. Reverse facing basketball boards and hoops can be added to the back of the goals to increase the number of users in the system.

Mini goals offer the users extra elements of play. These can be positioned wherever required and allow smaller groups to practice in different parts of the system.

## **Seating & Shelters**

With football being the game of two halves and basketball being split up into quarters, even the pros need a break.

Why not add some team shelters to your ARENA, giving the players somewhere to perch during their breaks, as well as providing spectators with somewhere dry to watch the games being played out.

Sin Bin, Lean Back, Chat Room, Meeting Point and Hub seating are specifically styled to match ARENA for a complete sporting experience.

### **Surfacing**

ARENA can go onto any hard standing surface and we can also supply surface mounted ARENA systems.

Tarmac is still the most popular surface for ARENA. It's easy to install, easy to maintain and makes a good surface for the majority of sports.