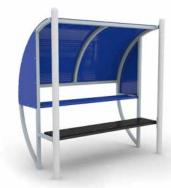

## **Seating & Shelters**

With football being the game of two halves and basketball being split up into quarters, even the pros need a break.

Why not add some team shelters to your ARENA, giving the players somewhere to perch during their breaks, as well as providing spectators with somewhere dry to watch the games being played out.

Sin Bin, Lean Back, Chat Room, Meeting Point and Hub seating are specifically styled to match ARENA for a complete sporting experience.

#### **Seating & Shelters**

Meeting Point

#### User Value

A place to sit, rest and watch a game.

#### Buyer Value

Specifically styled to compliment our Arena range and provides an area for resting and spectating.