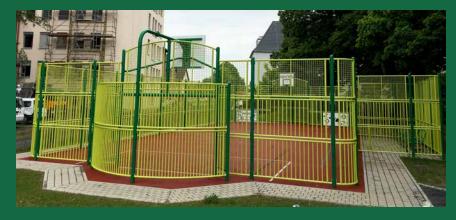

## **Heiligkreuz Middle School**

Coburg, Germany

The requirements from Heiligkreuz Middle School were to have a fully-lockable multi-sports facility including a seating area for the schoolyard to watch all the sports action.

With ARENAs versatile and flexible modular system coupled with the expertise and creativity of the design department, HAGS implementation of this facility was seamless.

Through thorough consultation between our field sales team and Heiligkreuz Middle School, all requests were fully understood and ready to be implemented. This ARENA was well designed and is suitable for all sports, including football, handball, basketball and volleyball. It is fully equipped with basketball baskets over the gates and side posts for attaching a net, this ARENA has become a multisport attraction.

The facility was launched with a party for the school and has since been met with great appreciation. Both the students and the teachers are very satisfied with the variety of activities they can do there.