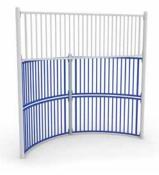

#### **Goal Ends**

ARENA goal end with 2 baskets

ARENA goal end with basket

ARENA Lite goal end with top barrier

ARENA goal end without basket

ARENA Lite goal end