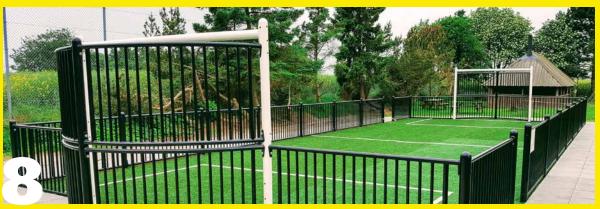

#### What is ARENA?

ARENA is our expertly designed multi-use games area (MUGA) with a stadium like feel, providing people with an exciting and professional space where a number of games can be played, including football, basketball, hockey, tennis and volleyball.

We have several standard ARENA configurations, however as our MUGA is a modular system, we can design it to suit your budget and recreational space. For peace of mind our ARENA's are TUV certified to EN 15312 (Excluding ARENA Lite side panels)

# ARENA MultiSport

ARENA is our flagship multi-sports system made from durable and high quality materials. These extremely versatile multi-use games areas can be adapted to fit your requirements. The diagram below shows the elements that you can customise in our ARENA to suit your needs.