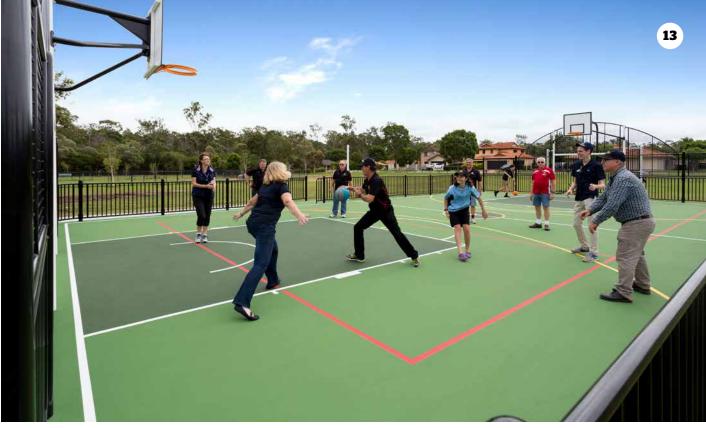

## **Multi-Sports Court Area**

Brisbane, Australia

This court is one of the 12 MUGA sites to be installed for Brisbane City Council. The unit features custom black steelwork and is constructed upon a reinforced 125mm thick concrete slab with a laykold acrylic coating over the playing surface.

The surface has 120mm of fall to ensure water does not pond on the surface and the patented adjustable fixing system allowed us to maintain a consistent panel height in relation to the playing surface.