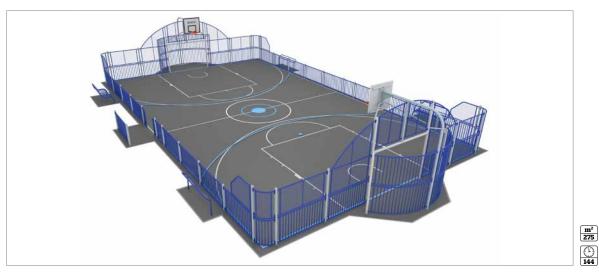

#### The modularity of our ARENA system means that they can be easily customised and adapted to fit your requirements.

However, we also offer a selection of standard "off-the-shelf" configurations in various sizes, with different features and accessories, such as the Atlanta and New York.

#### Buuer Value

Create a "Stadium feel" that will give your community a sports area to be proud of.

Atlanta

SA-AT CC Blue

1m high side panels, 2 no. sin bins, 2 no. lean backs and 1 no. chicane entrance.

Playing Zone 20m x 12m

New York

SA-NY cc Blue

4m high side panels, 2 no. mini goals, 6 no. practice hoops and 2 no. entrance gates.

Playing Zone 20m x 30m