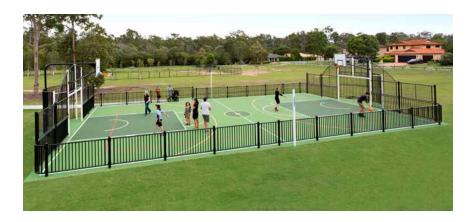

## **Multi-Sports Court Area**

Brisbane, Australia

This court is one of the 12 MUGA sites to be installed for Brisbane City Council. The unit features custom black steelwork and is constructed upon a reinforced 125mm thick concrete slab with a laykold acrylic coating over the playing surface.

The surface has 120mm of fall to ensure water does not pond on the surface and the patented adjustable fixing system allowed us to maintain a consistent panel height in relation to the playing surface.