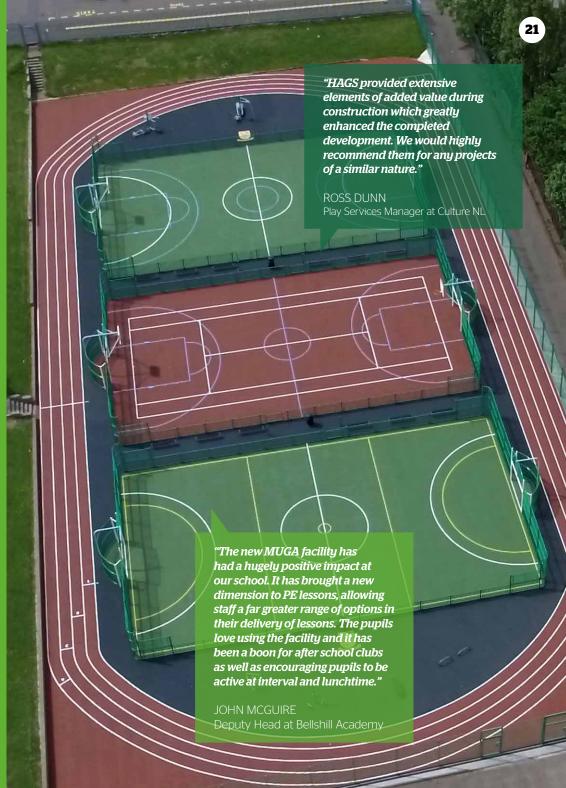

### **Bellshill Academy**

North Lanarkshire. Scotland

HAGS have a long-standing relationship with North Lanarkshire Council having worked on several large projects with them in recent years and were invited to tender for the provision of a large Multi-Use Games Area at Bellshill Academy.

The contract was the largest development of this type that North Lanarkshire had carried out and was awarded to HAGS via a competitive process.

The eye-catching Multi-Use Games Area, produced and implemented by HAGS, maximised the use of available space and featured an anti-slip polymeric surface to create a multi-purpose zone offering a range of different sports activities.

The design encompasses three sports ARENAs all with different line-markings, an outdoor fitness area and a warm-up, warm-down zone. This is surrounded by a 400m running track and a 65m sprint track.