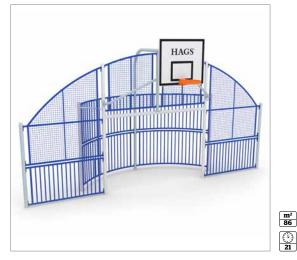

#### Buuer Value

Create a "Stadium feel" that will give your community a sports area to be proud of.

Atlanta

SA-AT CC Blue

1m high side panels, 2 no. sin bins, 2 no. lean backs and 1 no. chicane entrance.

Playing Zone 20m x 12m

New York

SA-NY cc Blue

4m high side panels, 2 no. mini goals, 6 no. practice hoops and 2 no. entrance gates.

Playing Zone 20m x 30m