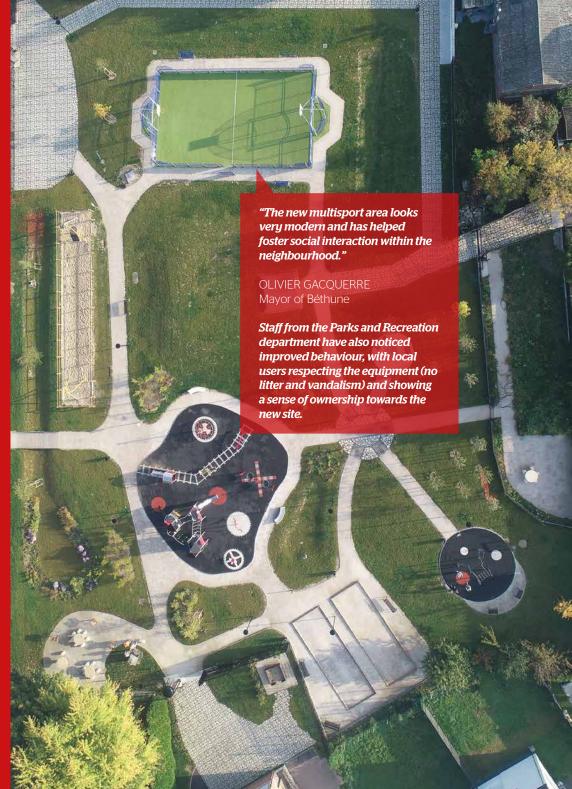

#### **Parc Cheminots**

Bethune, France

The site provides physical activity opportunities for residents of all ages and abilities, with a play area for both younger and older children, an outdoor fitness area featuring our multi-purpose fitness frame, and a multisport court.

Accessible to visitors of all levels of ability owing to large pathways, the activity zones are separated by turf areas that soften the aesthetic of the space, provide optimal visibility and create a free flow layout.

The park boasts a colourful railway theme which pays tribute to the history of the neighbourhood which is home to many railways employees.