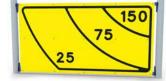

### **Skills Panels**

# Skill panels can be included on any ARENA and can be positioned at any height.

Accuracy and other coordination skills can be practiced and honed. Reverse facing basketball boards and hoops can be added to the back of the goals to increase the number of users in the system.