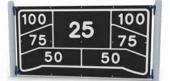

# Skill panels can be included on any ARENA and can be positioned at any height.

Accuracy and other coordination skills can be practiced and honed. Reverse facing basketball boards and hoops can be added to the back of the goals to increase the number of users in the system.

### **Skills Panels**