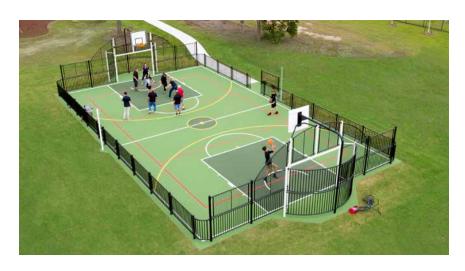

## **Multi-Sports Court Area**

Brisbane, Australia

This court is one of the 12 MUGA sites to be installed for Brisbane City Council. The unit features custom black steelwork and is constructed upon a reinforced 125mm thick concrete slab with a laykold acrylic coating over the playing surface.

The surface has 120mm of fall to ensure water does not pond on the surface and the patented adjustable fixing system allowed us to maintain a consistent panel height in relation to the playing surface.