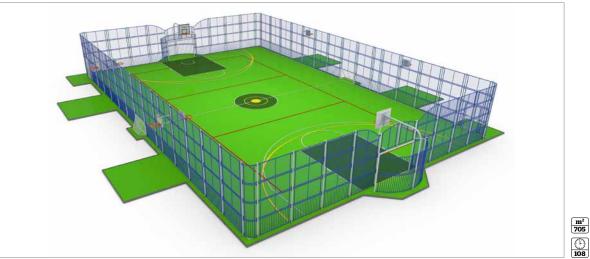

# ARENA Lite is modular in its design, offering the flexibility of adapting it to your specific requirements.

We also have a range of standard "off-the-shelf" configurations available in various sizes, visit our website to view the selection of products.

#### Buyer Value

Simplified system to keep the costs down.

Quilmes

SAZ-QU CC Blue

2m high LITE side panels and two chicane entrances.