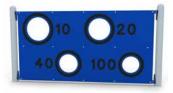

### **Skills Panels**

# Skill panels can be included on any ARENA and can be positioned at any height.

Accuracy and other coordination skills can be practiced and honed. Reverse facing basketball boards and hoops can be added to the back of the goals to increase the number of users in the system.