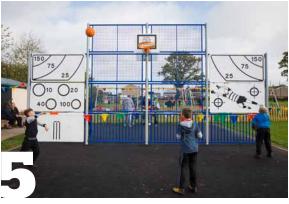

"The uniform surface and large entrances make these facilities suitable for people with reduced mobility. On the other hand, the coating may include custom-made patterns and colours allowing easier navigation of the space for people with visual impairments. Skill boards can also be added to the terrain structure - these incorporate etched patterns that are recognisable by touch and placed at different heights. They encourage targeted shooting for different levels of skill and provide additional tactile and visual stimulation".

# Skill panels can be included on any ARENA and can be positioned at any height.

Accuracy and other coordination skills can be practiced and honed. Reverse facing basketball boards and hoops can be added to the back of the goals to increase the number of users in the system.