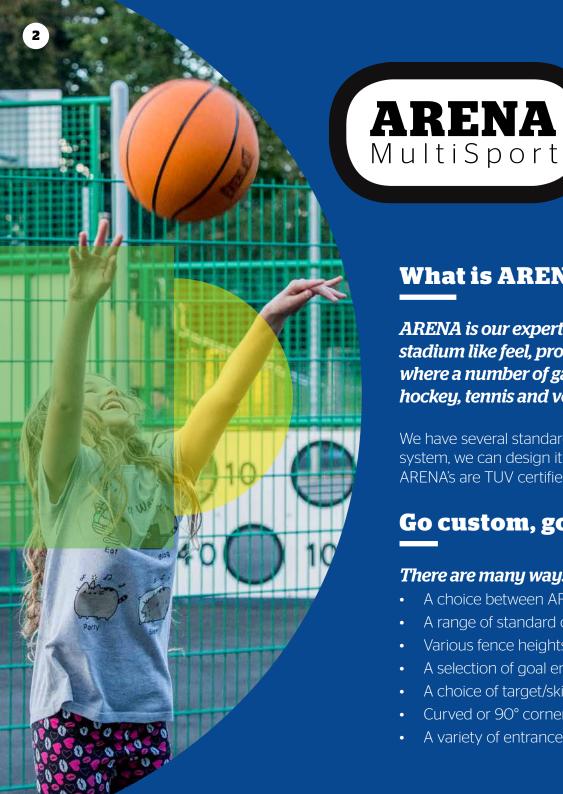

#### What is ARENA?

ARENA is our expertly designed multi-use games area (MUGA) with a stadium like feel, providing people with an exciting and professional space where a number of games can be played, including football, basketball, hockey, tennis and volleyball.

We have several standard ARENA configurations, however as our MUGA is a modular system, we can design it to suit your budget and recreational space. For peace of mind our ARENA's are TUV certified to EN 15312 (Excluding ARENA Lite side panels)

## Go custom, go HAGS!

#### There are many ways to customise your multi-use games area:

- A choice between ARENA or ARENA Lite
- A range of standard colour options available
- Various fence heights ranging from 1m to 4m
- A selection of goal ends
- A choice of target/skills panels
- Curved or 90° corners
- A variety of entrance gates (including special access gates)