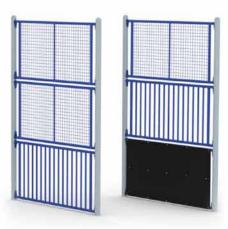

#### **Goal Ends**

ARENA goal end with 2 baskets

ARENA goal end with basket

ARENA Lite goal end with top barrier

ARENA goal end without basket

ARENA Lite goal end

#### Side/End Walls

User Value

More enjoyable and free flowing game

Buyer Value

Provides different cost and design options

1 metre high 2 metre high

3 metre high

4 metre high