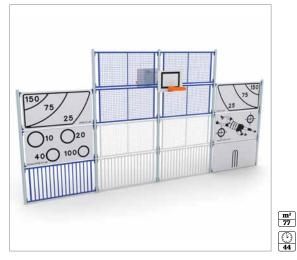

#### **Goal Ends**

ARENA goal end with 2 baskets

ARENA goal end with basket

ARENA Lite goal end with top barrier

ARENA goal end without basket

ARENA Lite goal end

### **Skills Panels**

#### **Mini Goal**

Cricket

Beat the goalie

'Kick through' target

Left target scoring

Right target scoring

Double score

Solid ring target