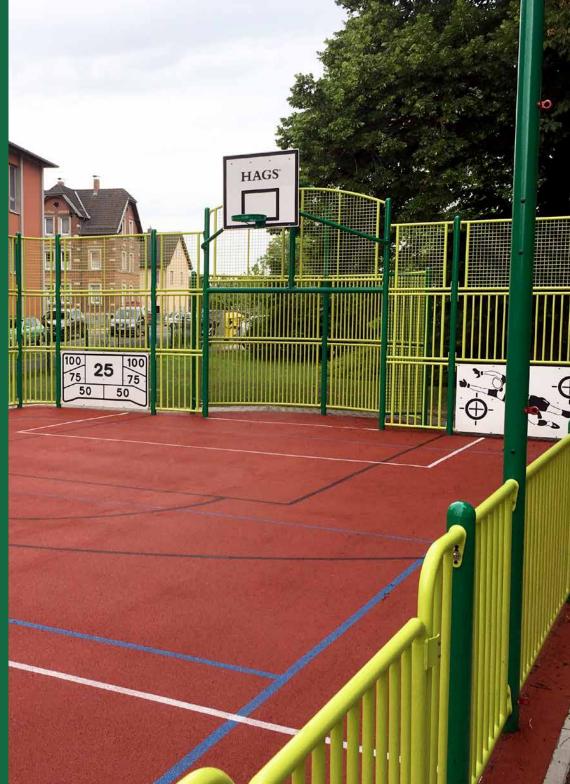

## **Heiligkreuz Middle School**

Coburg, Germany

The requirements from Heiligkreuz Middle School were to have a fully-lockable multi-sports facility including a seating area for the schoolyard to watch all the sports action.

With ARENAs versatile and flexible modular system coupled with the expertise and creativity of the design department, HAGS implementation of this facility was seamless.

Through thorough consultation between our field sales team and Heiligkreuz Middle School, all requests were fully understood and ready to be implemented. This ARENA was well designed and is suitable for all sports, including football, handball, basketball and volleyball. It is fully equipped with basketball baskets over the gates and side posts for attaching a net, this ARENA has become a multisport attraction.

The facility was launched with a party for the school and has since been met with great appreciation. Both the students and the teachers are very satisfied with the variety of activities they can do there.