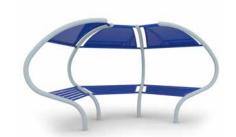

## **Seating & Shelters**

With football being the game of two halves and basketball being split up into quarters, even the pros need a break.

Why not add some team shelters to your ARENA, giving the players somewhere to perch during their breaks, as well as providing spectators with somewhere dry to watch the games being played out.

Sin Bin, Lean Back, Chat Room, Meeting Point and Hub seating are specifically styled to match ARENA for a complete sporting experience.

#### **Seating & Shelters**

Meeting Point

#### User Value

A place to sit, rest and watch a game.

#### Buyer Value

Specifically styled to compliment our Arena range and provides an area for resting and spectating.