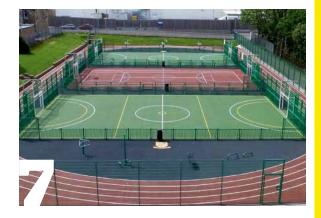

### **Bellshill Academy**

North Lanarkshire. Scotland

HAGS have a long-standing relationship with North Lanarkshire Council having worked on several large projects with them in recent years and were invited to tender for the provision of a large Multi-Use Games Area at Bellshill Academy.

The contract was the largest development of this type that North Lanarkshire had carried out and was awarded to HAGS via a competitive process.

The eye-catching Multi-Use Games Area, produced and implemented by HAGS, maximised the use of available space and featured an anti-slip polymeric surface to create a multi-purpose zone offering a range of different sports activities.

The design encompasses three sports ARENAs all with different line-markings, an outdoor fitness area and a warm-up, warm-down zone. This is surrounded by a 400m running track and a 65m sprint track.